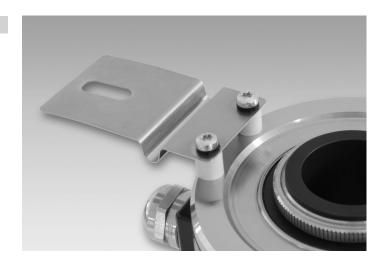

# Torque arm, 1-arm (mounting kit 091)

Bolt circle ø113...133 mm, mounting M5

Article number: 11066208

# **Description**

Torque support onto encoder by help of the attached screws. Push encoder onto the drive shaft and mount torque support onto the client side. Fastening clamping ring with clamping ring screw.

## Scope of delivery

Torque support, two screws M3 x 12 (ISO 14583 - TX10) with two electrically insulated spacers 7 mm and insulating sockets.