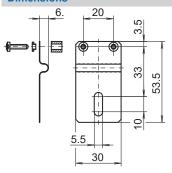

# Torque arm, 1-arm (mounting kit 091)

Bolt circle ø113...133 mm, mounting M5

Article number: 11066208

#### **Overview**

- Suitable for an electrically isolated mounting.
- For low-dynamic applications and constant movements.



#### **Technical data**

## Technical data - mechanical design

Weight approx.

# **Description**

Torque support onto encoder by help of the attached screws. Push encoder onto the drive shaft and mount torque support onto the client side. Fastening clamping ring with clamping ring screw.

9 g

## Scope of delivery

Torque support, two screws M3 x 12 (ISO 14583 - TX10) with two electrically insulated spacers 7 mm and insulating sockets.

# **Dimensions**



## **Assembly drawing**