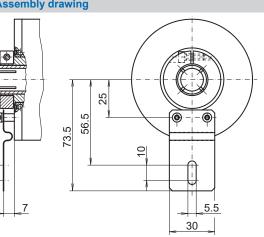

# Torque arm, 1-arm (mounting kit 091)

Bolt circle ø113...133 mm, mounting M5

Article number: 11066208

#### **Overview**

- Suitable for an electrically isolated mounting.
- For low-dynamic applications and constant movements.



#### **Technical data**

## Technical data - mechanical design

Weight approx.

# **Description**

Torque support onto encoder by help of the attached screws. Push encoder onto the drive shaft and mount torque support onto the client side. Fastening clamping ring with clamping ring screw.

9 g

## Scope of delivery

Torque support, two screws M3 x 12 (ISO 14583 - TX10) with two electrically insulated spacers 7 mm and insulating sockets.

# **Dimensions**



## **Assembly drawing**